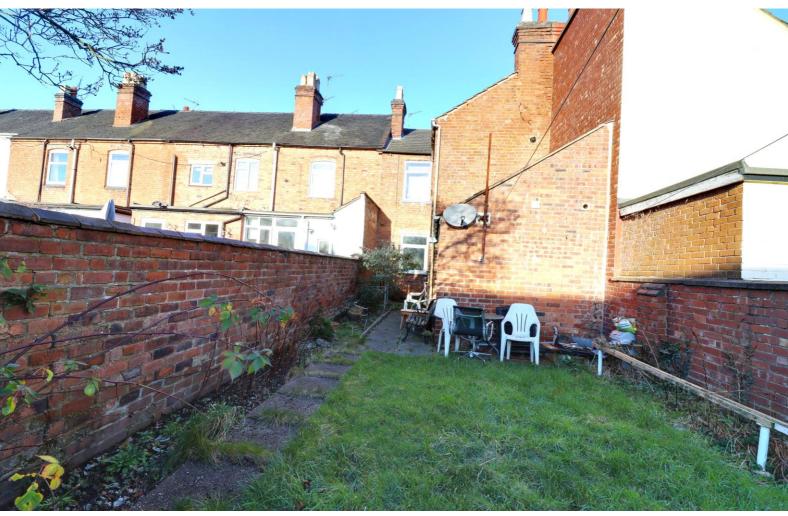

This three-bedroom property is extremely deceptive and must be seen internally to fully appreciate all the space that is on offer. Internally the spacious layout comprises of an entrance hallway, living room, dining room, kitchen, and cellar and shower room leading off all on the lower floors. Heading upstairs you will find a large landing with the three bedrooms. Externally the property benefits from a rear paved garden. What's more this home is also been sold with no onward chain.

### **Outside - Rear**

There is a paved path leading to the remainder of the garden which is mainly laid to lawn.

GROUND FLOOR 1ST FLOOR

Whilst every attempt has been made to ensure the accuracy of the floorplan contained here, measurement of doors, windows, rooms and any other items are approximate and no responsibility is taken for any error, omission or mis-statement. This plan is for illustrative purposes only and should be used as such by any prospective purchaser. The services, systems and appliances shown have not been tested and no guarante as to their operability or efficiency can be given.