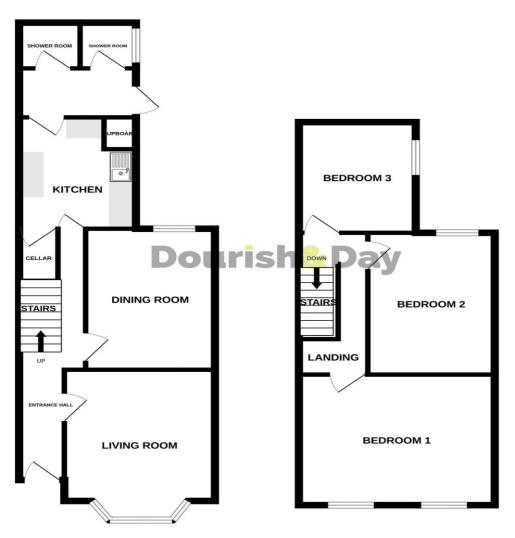

This three-bedroom property is extremely deceptive and must be seen internally to fully appreciate all the space that is on offer. Internally the spacious layout comprises of an entrance hallway, living room, dining room, kitchen, and cellar and shower room leading off all on the lower floors. Heading upstairs you will find a large landing with the three bedrooms. Externally the property benefits from a rear paved garden. What's more this home is also been sold with no onward chain.

### **Outside - Rear**

There is a paved path leading to the remainder of the garden which is mainly laid to lawn.

GROUND FLOOR 1ST FLOOR

Whilst every attempt has been made to ensure the accuracy of the floorplan contained here, measurement of doors, windows, rooms and any other items are approximate and no responsibility is taken for any error, omission or mis-statement. This plan is for illustrative purposes only and should be used as such by any prospective purchaser. The services, systems and appliances shown have not been tested and no guarante as to their operability or efficiency can be given.