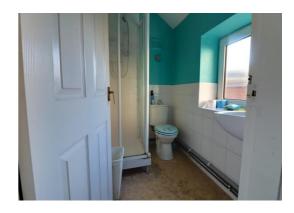

#### **Shower Room One**

Having a shower cubicle with an electric shower and glazed screen and radiator.

#### **Shower Room Two**

Suite comprising of a shower cubicle with fitted shower and glazed screen, wash hand basin and close couple WC. Part tiled walls and double glazed window to the side elevation.