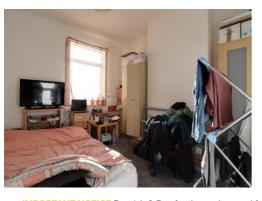

## **Bedroom One** 12' 5" x 16' 3" (3.78m x 4.96m)

A spacious double bedroom having a radiator and double glazed window to the front elevation.

# **Bedroom Two** 12' 10" x 10' 2" (3.91m x 3.11m)

A further double bedroom having a radiator and double glazed window to the rear elevation.

#### **Bedroom Three** 11' 9" x 8' 11" (3.59m x 2.73m)

Yet again, another double bedroom having a radiator and double glazed window to the side elevation.