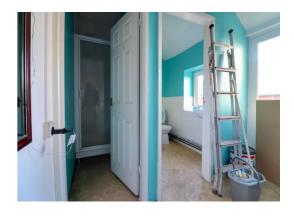

#### **Shower Room One**

Having a shower cubicle with an electric shower and glazed screen and radiator.

#### **Shower Room Two**

Suite comprising of a shower cubicle with fitted shower and glazed screen, wash hand basin and close couple WC. Part tiled walls and double glazed window to the side elevation.

### Cellar 12' 3" x 13' 5" (3.74m x 4.10m)

The spacious shower has power.