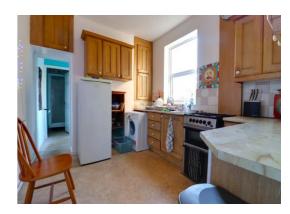

#### **Kitchen** 10' 9" x 9' 0" (3.27m x 2.74m)

Having a range of matching units extending to base and eye level and fitted work surfaces with an inset one and a half bowl stainless steel sink unit with chrome tap. Tiled splashbacks, laminate floor, radiator and double glazed window to the side elevation.