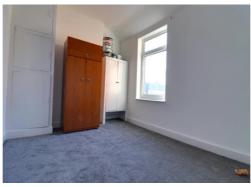

## **Bedroom One** 12' 5" x 16' 3" (3.78m x 4.96m)

A spacious double bedroom having a radiator and double glazed window to the front elevation.

# **Bedroom Two** 12' 10" x 10' 2" (3.91m x 3.11m)

A further double bedroom having a radiator and double glazed window to the rear elevation.

#### **Bedroom Three** 11' 9" x 8' 11" (3.59m x 2.73m)

Yet again, another double bedroom having a radiator and double glazed window to the side elevation.