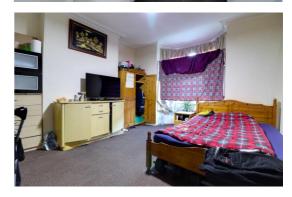

## **Bedroom One** 12' 5" x 16' 3" (3.78m x 4.96m)

A spacious double bedroom having a radiator and double glazed window to the front elevation.

# **Bedroom Two** 12' 10" x 10' 2" (3.91m x 3.11m)

A further double bedroom having a radiator and double glazed window to the rear elevation.

#### **Bedroom Three** 11' 9" x 8' 11" (3.59m x 2.73m)

Yet again, another double bedroom having a radiator and double glazed window to the side elevation.