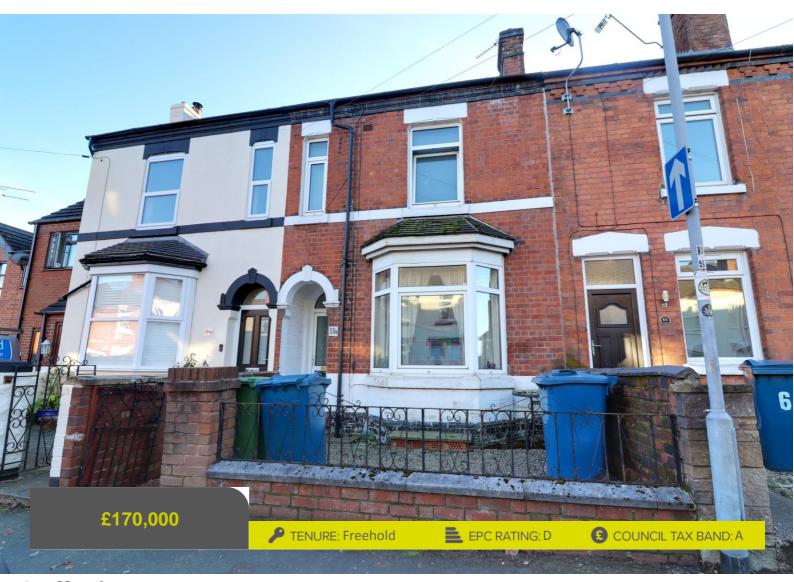

# **Stafford**

Peel Terrace Stafford Staffordshire

Have you been keeping your eyes peeled for a terrace with a goodsized garden then look no further as we have one right here. This property is ideal for first time buyers or investors.

This three-bedroom property is extremely deceptive and must be seen internally to fully appreciate all the space that is on offer. Internally the spacious layout comprises of an entrance hallway, living room, dining room, kitchen, and cellar and shower room leading off all on the lower floors. Heading upstairs you will find a large landing with the three bedrooms. Externally the property benefits from a rear paved garden. What's more this home is also been sold with no onward chain.

2

vers and I lauro

- Deceptively Spacious Terraced House
- Living Room, Dining Room & Kitchen
- Three Well Proportioned Bedrooms
- Shower Room & Cellar
- Good Size Rear Garden
- No Onward Chain

You can reach us 9am to 9pm, 7 days a week