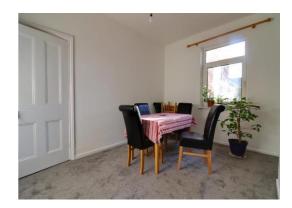

# **Dining Room** 12' 10" x 10' 2" (3.90m x 3.11m)

Having a radiator and double glazed window to the rear elevation.